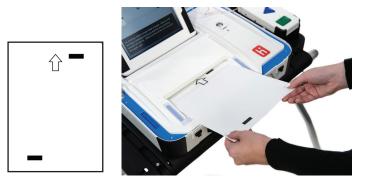

## how to vote

Use the touch screen to select your preferred language (if multiple languages are available).

When prompted, feed **ONE** sheet of ballot paper as shown on screen.

3

Follow the prompts on screen to mark, review, and print your ballot.

**If you were given TWO ballot sheets:** When prompted after the first sheet has printed, remove the *first* sheet of your ballot and then feed the *second* sheet.

<image><image><list-item><list-item><list-item><list-item><list-item><list-item>

۸As

Sheet inserted correctly

Retrieve your printed ballot sheet(s) and take them to the scanning device to cast your ballot. **Scan one sheet at a time.** 