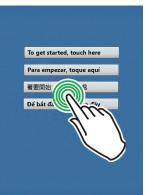

## how to vote

Use the touch screen to select your preferred language (if multiple languages are available).

When prompted, feed **ONE** sheet of ballot paper as shown on screen.

3

Follow the prompts on screen to mark, review, and print your ballot.