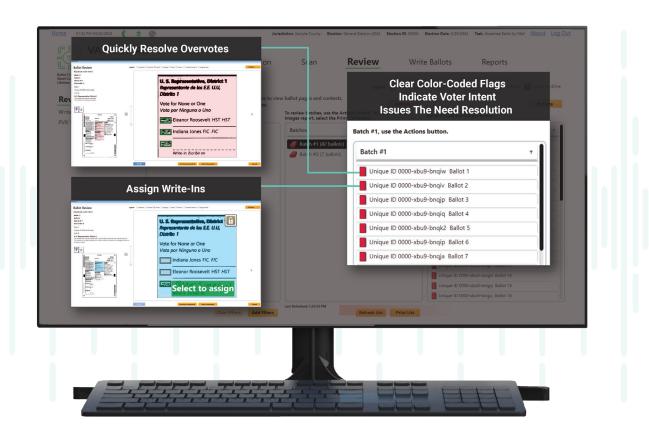

Capture enables election officials to manage absentee/by-mail ballots with ease using Vanguard's innovative, high-speed scanning and adjudication technology. As the only system with true onscreen adjudication, a technology pioneered and perfected by Hart, Vanguard Capture provides streamlined ballot processing that exceeds any alternative in the market. Scan ballots accurately every time with a complete record of all resolution decisions captured in an audit log for end-to-end transparency.

## Leading the Way in VVSG 2.0 Technology

Capture offers efficient digital scanning without presorting, clear on-screen adjudication with visual flags, and flexible workflows. It ensures transparent, accurate results with enhanced mark detection and robust reporting. Capture's scalable system allows for multiple workstations, saving time and improving auditability with optional imprinting technology.

#### **Simple and Transparent**

Clear messaging and color-coded flags make it easy for ballot boards, members of the public, and community stakeholders to understand the adjudication process.

#### **Complete Control**

Assign flexible and specific permissions for scanning and adjudication. You determine which mismarks are accepted or which will require adjudication.

# **Accelerated Adjudication**

Capture offers speedier navigation with fewer keystrokes. A single click takes you to the next unresolved issue, ballot, or batch.